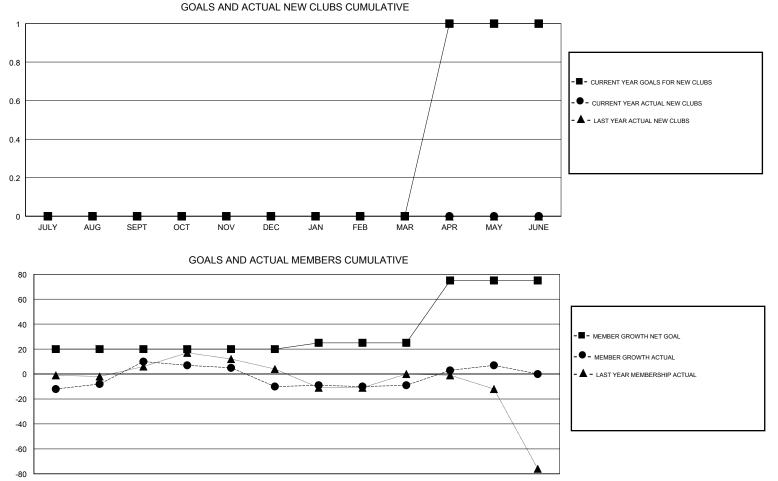

## GMT CA

| Clubs                 |               |           |               | Members               |                           |                         |                                                    |  |
|-----------------------|---------------|-----------|---------------|-----------------------|---------------------------|-------------------------|----------------------------------------------------|--|
| RESULTS FOR 2018-2019 |               |           |               | RESULTS FOR 2018-2019 |                           |                         |                                                    |  |
| QUARTER               | NEW CLUB GOAL | NEW CLUBS | DROPPED CLUBS | QUARTER               | MEMBER GROWTH NET<br>GOAL | MEMBER GROWTH<br>ACTUAL | DROPPED<br>MEMBERS ACTUAL<br>(including transfers) |  |
| JULY/AUG/SEPT         | 0             | 0         | 1             | JULY/AUG/SEPT         | 20                        | 65                      | 31                                                 |  |
| OCT/NOV/DEC           | 0             | 0         | 1             | OCT/NOV/DEC           | 0                         | 39                      | 57                                                 |  |
| JAN/FEB/MAR           | 0             | 0         | 0             | JAN/FEB/MAR           | 5                         | 38                      | 32                                                 |  |
| APR/MAY/JUNE          | 1             | 0         | 0             | APR/MAY/JUNE          | 50                        | 50                      | 33                                                 |  |